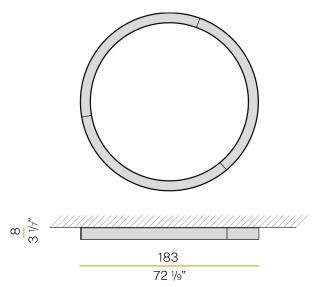

| 7850lm                   |
| EFFICIENCY                 | 49.9%                    |
| WEIGHT                     | 19,06 Kg                 |
| PROTECTION DEGREE          | IP40                     |
| COLOUR TOLLERANCES         | SDCM 3                   |
| GLOW WIRE TEST PERFORMANCE | 850°                     |
| PACKING DIMENSIONS (CM)    | 203,0 x 18,0 x 203,0     |



Ceiling or wall lighting fixture for interiors, with direct light emission. Pickled sheet metal ceiling/wall bracket in polyacrylic paint. Pickled sheet metal structure in polyacrylic paint. Aluminium dissipation plates. Pickled sheet metal covers in white, black or bronze polyacrylic paint, or with gold leaf coating.

Modelled polycarbonate diffuser with opaline finish.

# CE EAE 🗵

### Technical drawing



### Application



### Polar diagram