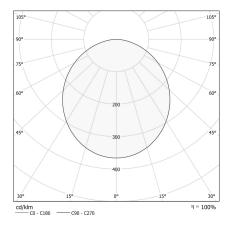

EFFICIENCY                 | 49.9%                    |
| WEIGHT                     | 19,06 Kg                 |
| PROTECTION DEGREE          | IP40                     |
| COLOUR TOLLERANCES         | SDCM 3                   |
| GLOW WIRE TEST PERFORMANCE | 850°                     |
| PACKING DIMENSIONS (CM)    | 203,0 x 18,0 x 203,0     |



Ceiling or wall lighting fixture for interiors, with direct light emission. Pickled sheet metal ceiling/wall bracket in polyacrylic paint. Pickled sheet metal structure in polyacrylic paint. Aluminium dissipation plates. Pickled sheet metal covers in white, black or bronze polyacrylic paint, or with gold leaf coating.

Modelled polycarbonate diffuser with opaline finish.

# CE EAE 🗵

### Technical drawing



### Application



### Polar diagram